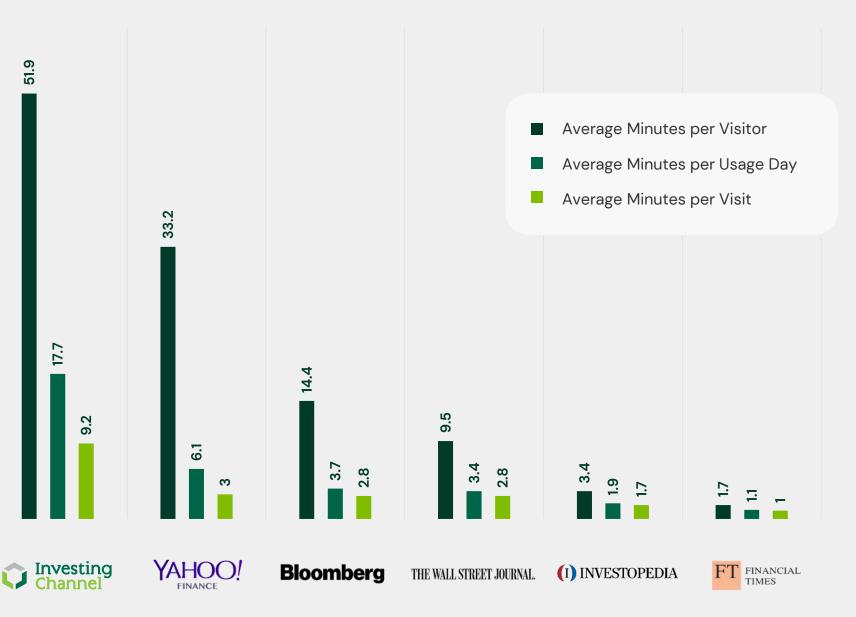

## The gold standard in financial engagement

When it comes to capturing attention, we don't just compete—we dominate. Users spend more time on our publishers' sites than any other in the financial

**space.** Our unrivaled engagement makes InvestingChannel the premier destination for brands looking to connect with the most engaged audiences in finance.

Source: comScore